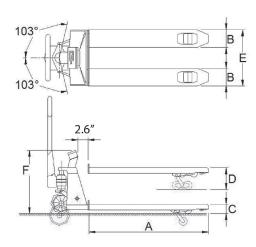

## DIMENSIONS

+

| Α | Fork length             | 48″   |
|---|-------------------------|-------|
| В | Fork width              | 7.1″  |
| С | Minimum Fork Height     | 3.35" |
|   | Ground clearance        | 0.7″  |
| D | Maximum fork height     | 7.9″  |
|   | Lifting height          | 4.8″  |
| Е | Width over forks        | 27.2″ |
| F | Height to top indicator | 25.5″ |