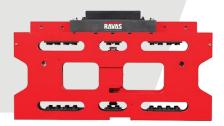

### **iCP**

## **Intelligent Carriage Plate**

Suitable for use with clamps and rotators. OIML Legal for Trade version available and suitable for use in combination with RAVAS WeightsApp.