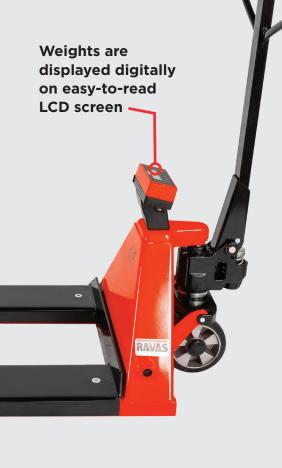

## MOBILE WEIGHING SCALE

Valuable time is wasted by moving materials to a centralized floor scale for weighing. RAVAS pallet jacks come standard with a scale so you can weigh while on the move. Perfect for shipping docks, warehouses, or piecework production lines, the RAVAS-110 guarantees an accurate weight reading of 0.1% and improves your operational efficiency.

## **Efficient, Reliable, Accurate**

- Mobile weighing functionality
- 5,000 lb. weighing capacity
- Low power consumption
- · Onboard digital, LCD screen

Effortlessly lift and drive with handle controls

#### **DISPLAY**

LCD, digit height 0.7"