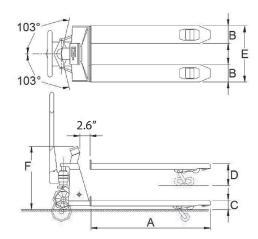

#### **DIMENSIONS**

| A | Fork length             | 48"   |
|---|-------------------------|-------|
| В | Fork width              | 7.1"  |
| С | Width over fork         | 3.0"  |
|   | Ground clearance        | 0.7"  |
| D | Maximum fork height     | 7.9"  |
|   | Lifting height          | 4.8"  |
| E | Width over forks        | 27.2" |
| F | Height to top indicator | 25.5" |