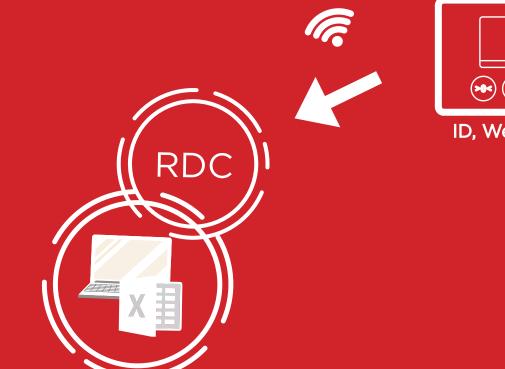

## **RAVAS Data Collector (RDC)**

Transfer data from the RAVAS indicator to PC or server

ID, Weight, Date/Time

- Operator is pushing weight data recordings over Wi-Fi to PC where RDC software is installed
- Received data recordings are stored in a CSV file
- Data integrity is guaranteed through a checksum
- When RAVAS indicator is out of a Wi-Fi signal range the data recordings are stored on the device (data memory: 3200 indicator 8 records, 5200 indicator 800 records)
- Automatic data transfer of stored recordings starts the moment the RAVAS indicator has a Wi-Fi signal
- Good display of feedback information to operator
- Secured Wi-Fi connection through WPA & WPA2 PSK security
- Indicator 3200 sends Gross, Net, Tare, ID code product, ID code indicator, Date & time
- Indicator 5200 sends the same data output + max 4 configurable product codes
- Both indicators can send alibi numbers as well, when scales are used in Legal For Trade mode